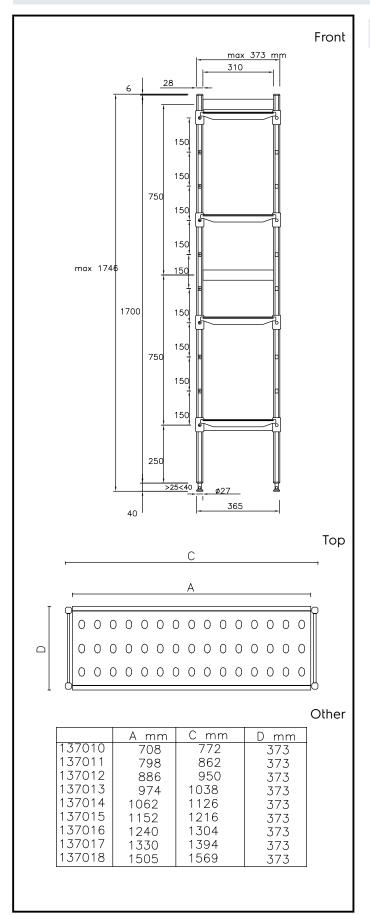

#### Construction

- Uprights and shelf frames constructed entirely in anodized aluminium (20 micron).
- 4 tiers.
- Shelves made by section of polyethylene tablets.
- Sectional polyethylene shelves are dishwasher safe.

### Key Information:

| External dimensions, Width:  |         |
|------------------------------|---------|
| 137015 (ALS1216)             | 1216 mm |
| External dimensions, Depth:  | 373 mm  |
| External dimensions, Height: | 1700 mm |
| Max loading weight:          | 680 kg  |
| Net weight:                  | 21 kg   |
| Uprights                     | 2       |