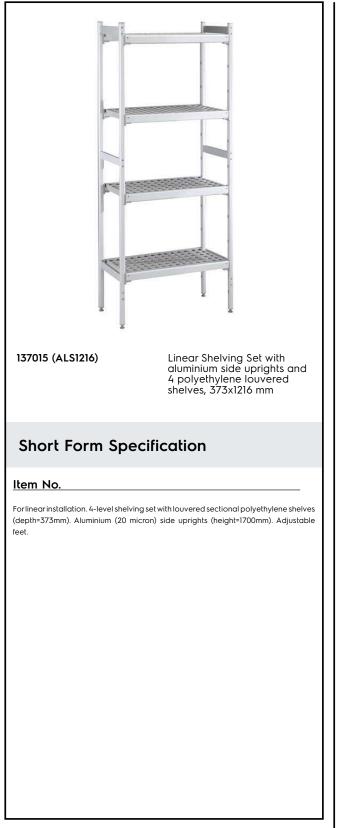

# Electrolux PROFESSIONAL

**Stainless Steel Preparation** 373x1216 mm Aluminum Linear Units

| TEM #   | _ |
|---------|---|
| MODEL # | _ |
| NAME #  | _ |
| SIS #   | _ |
| 4IA #   | - |

# Stainless Steel Preparation 373x1216 mm Aluminum Linear Units

### Key Information:

| External dimensions, Width:  |         |
|------------------------------|---------|
| 137015 (ALS1216)             | 1216 mm |
| External dimensions, Depth:  | 373 mm  |
| External dimensions, Height: | 1700 mm |
| Max loading weight:          | 680 kg  |
| Net weight:                  | 21 kg   |
| Uprights                     | 2       |